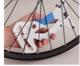

#### How to use the tool:

• Unior's universal spoke tension meter measures the spoke tension on any kind of spoke. The analog spoke tension meter arrives calibrated and ready to use. To use, simply press the handle, position the spoke between the two pins and release the handle. The properly designed gauge is easy to read. Measured value, needs to be checked in the spoke information table, from where you read the actual tension, based upon the spoke specification. The printed table is included with the tool, together with more precise usage instructions. Additional included feature on the tool is also a spoke thickness gauge, which helps with the whole process. Simply insert the spoke in one of the upper openings and read the spoken thickness value.