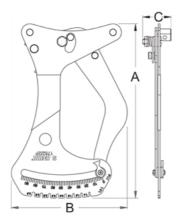

### **Technical Data**

|        | Α   | В   | С  | ů   | 7 | 200 |   |
|--------|-----|-----|----|-----|---|-----|---|
| 623302 | 205 | 130 | 34 | 700 | S | 1   | _ |