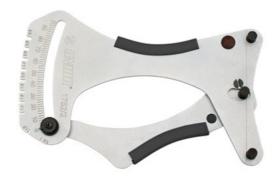

#### How to use the tool:

• Unior's universal spoke tension meter measures the spoke tension on any kind of spoke. The analog spoke tension meter arrives calibrated and ready to use. To use, simply press the handle, position the spoke between the two pins and release the handle. The properly designed gauge is easy to read. Measured value, needs to be checked in the spoke information table, from where you read the actual tension, based upon the spoke specification. The printed table is included with the tool, together with more precise usage instructions. Additional included feature on the tool is also a spoke thickness gauge, which helps with the whole process. Simply insert the spoke in one of the upper openings and read the spoken thickness value.