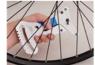

#### How to use the tool:

• Unior's universal spoke tension meter measures the spoke tension on any kind of spoke. The analog spoke tension meter arrives calibrated and ready to use. To use, simply press the handle, position the spoke between the two pins and release the handle. The properly designed gauge is easy to read. Measured value, needs to be checked in the spoke information table, from where you read the actual tension, based upon the spoke specification. The printed table is included with the tool, together with more precise usage instructions. Additional included feature on the tool is also a spoke thickness gauge, which helps with the whole process. Simply insert the spoke in one of the upper openings and read the spoken thickness value.