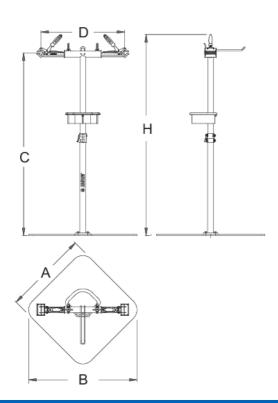

|        | Н    | D"  | ĆŢ  | C₹   | A   | В   | •     |
|--------|------|-----|-----|------|-----|-----|-------|
| 623224 | 1680 | 704 | 985 | 1570 | 700 | 905 | 57000 |