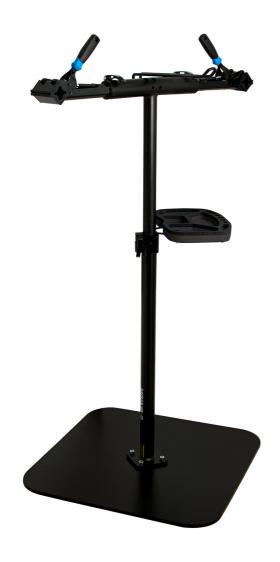

# Pro repair stand with double clamp, manually adjustable

1693CS

#### Product features

- Repair bike stand with fixed plate and two clamps is designed for service workshops and more demanding users.
- Stand enables work for two mechanics at the same time on

two bikes.

- The new plastic cup enables storage of tools and spare parts.
- Fixed plate is ergonomically designed. Maximum load capacity is 45kg, which enables to service heavier bikes.
- Stand is adjustable by height between 947 and 1570 mm.
- Weight of the stand is 56,5kg.
- Additional accesories paper roll holder.
- Suitable for tubes with diameter of min. Ø24 mm and max. Ø40 mm.
- Replaceable rubber jaw covers, item 1693.11