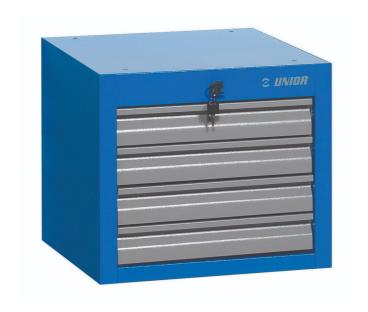

## Narrow drawer cabinet mounted under bench top - 4 drawers

990NDH4

## Product attributes

- central locking system with a lock and folding key
- full extension drawers with top quality ball-bearing slides
- the synthetic covering protects drawers and tools from damage
- coated with eco colour of Qualicoat quality standard
- possible use of SOS tool tray system in drawers
- maximum capacity of each drawer: 50kg
- material: premium PLUS sheet metal
- 4 drawers (4 x L 374 x W 570 x H 70 mm)