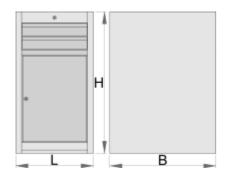

- basic dimensions L 475 x W 650 x H 870 mm
- total volume of drawers: 30 litres
- possible use of SOS tool tray system in drawers
- maximum capacity of each drawer: 50kg

|        | L   | В   | Н   | <b>ů</b> |
|--------|-----|-----|-----|----------|
| 625624 | 475 | 650 | 870 | 40000    |