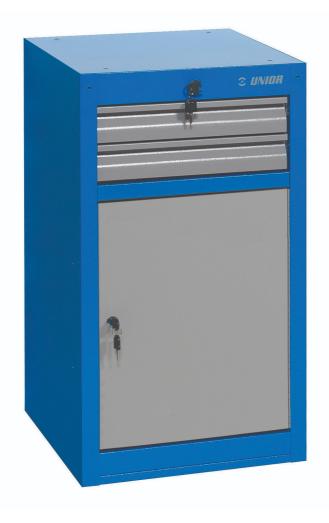

## Narrow drawer cabinet - 2 drawers and door

## 990NDD2

## Product attributes

- material: premium PLUS sheet metal
- central locking system with a lock and folding key
- full extension drawers with top quality ball-bearing slides
- the synthetic covering protects drawers and tools from damage
- coated with eco colour of Qualicoat quality standard
- 2 drawers (2 x L 374 x W 570 x H 70 mm)
- with door

- basic dimensions L 475 x W 650 x H 870 mm
- total volume of drawers: 30 litres
- possible use of SOS tool tray system in drawers
- maximum capacity of each drawer: 50kg

|        | L   | В   | Н   | <b>ů</b> |
|--------|-----|-----|-----|----------|
| 625624 | 475 | 650 | 870 | 40000    |