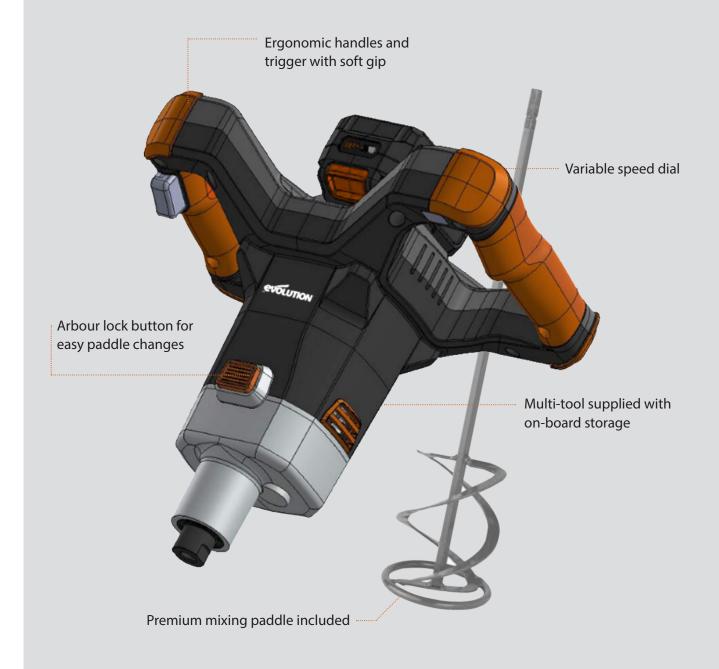

r EXT batteries
- LED charge status indicator
- Wall mountable

SINGLE DOCK

R18RCH-LI1

**DOUBLE DOCK** 

R18RCH-L12





NEW 18V LI-ION CORDLESS 185MM COMPOUND MITRE SAW



850W 18V



185MM



45 X 110MM



45 x 78mm



38 X 110MM

38 X 78MM







18V LI-ION CORDLESS 185MM SLIDING MITRE SAW



850W 18V





58 X 210MM



58 X 145MM



38 X 145MM



Mounting holes in base for bench

mounting or use with mitre saw stand



guard linkage



#### NEW 18V LI-ION CORDLESS 165MM CIRCULAR SAW

















## NEW 18V LI-ION CORDLESS RECIP SAW













Ambidextrous trigger





## NEW 18V LI-ION CORDLESS JIG SAW









LED worklight











## NEW 18V LI-ION CORDLESS COMBI DRILL















# NEW 18V LI-ION CORDLESS WET/DRY VAC











## NEW 18V LI-ION CORDLESS PADDLE MIXER





MACHINE CARTON EXAMPLE