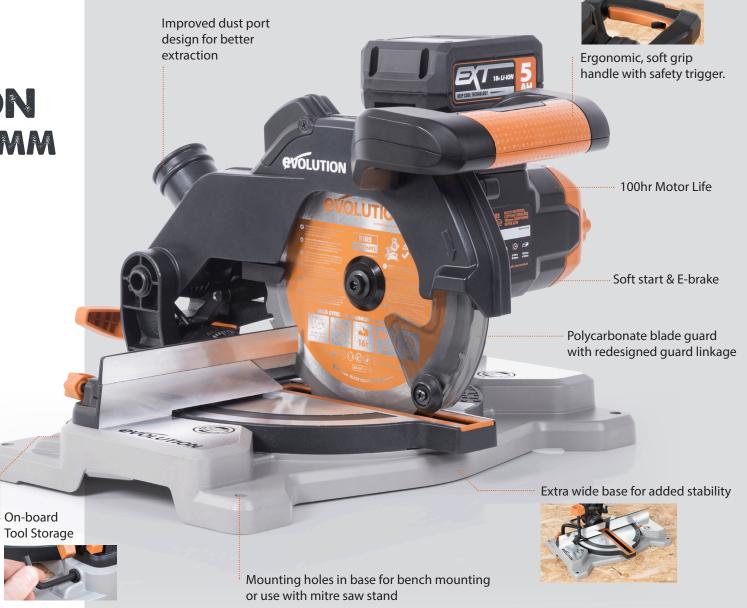

SINGLE DOCK

R18RCH-LI1

**DOUBLE DOCK** 

R18RCH-L12

NEW 18V LI-ION CORDLESS 185MM COMPOUND MITRE SAW

850W 18V

185MM

45 X 110MM

45 x 78mm

38 X 110MM

38 X 78MM

18V LI-ION CORDLESS 185MM SLIDING MITRE SAW

850W 18V

58 X 210MM

58 X 145MM

38 X 145MM

Mounting holes in base for bench

mounting or use with mitre saw stand

guard linkage