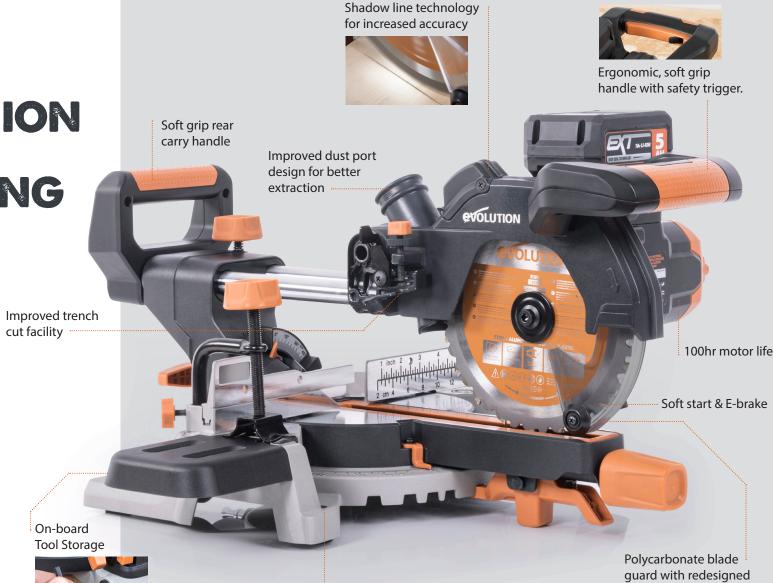

45 x 78mm

38 X 110MM

38 X 78MM

18V LI-ION CORDLESS 185MM SLIDING MITRE SAW

850W 18V

58 X 210MM

58 X 145MM

38 X 145MM

Mounting holes in base for bench

mounting or use with mitre saw stand

guard linkage