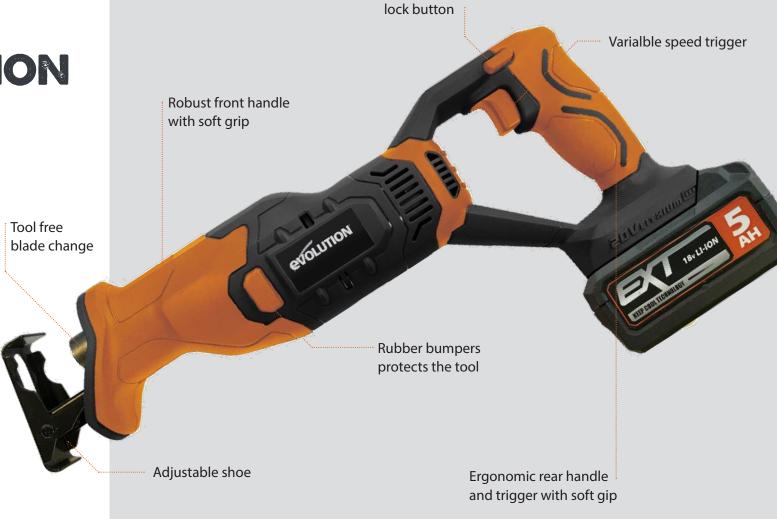

#### NEW BATTERY RANGE AT LAUNCH



#### R18BAT-LI4

- 18V, **4Ah** Lithium-ion Battery
- EXT line with Keep Cool Technology
- LED Charge Level Indicator
- Charge Time: 50mins



- Rapid charger for EXT batteries
- LED charge status indicator
- Wall mountable

SINGLE DOCK

R18RCH-LI1

**DOUBLE DOCK** 

R18RCH-L12





NEW 18V LI-ION CORDLESS 185MM COMPOUND MITRE SAW



850W 18V



185MM



45 X 110MM



45 x 78mm



38 X 110MM

38 X 78MM







18V LI-ION CORDLESS 185MM SLIDING MITRE SAW



850W 18V





58 X 210MM



58 X 145MM



38 X 145MM



Mounting holes in base for bench

mounting or use with mitre saw stand



guard linkage



#### NEW 18V LI-ION CORDLESS 165MM CIRCULAR SAW

















## NEW 18V LI-ION CORDLESS RECIP SAW













Ambidextrous trigger





## NEW 18V LI-ION CORDLESS JIG SAW









LED worklight











## NEW 18V LI-ION CORDLESS COMBI DRILL















# NEW 18V LI-ION CORDLESS WET/DRY VAC











## NEW 18V LI-ION CORDLESS PADDLE MIXER





MACHINE CARTON EXAMPLE