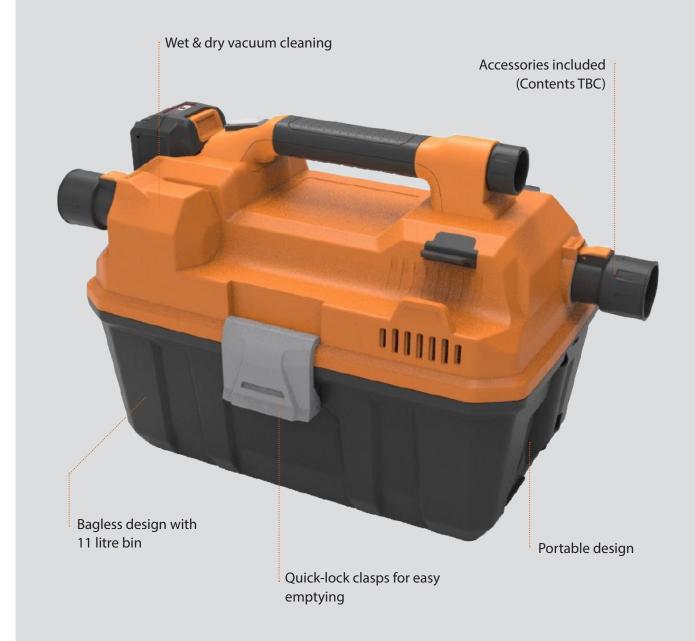

r
- Charge Time: 50mins



- Rapid charger for EXT batteries
- LED charge status indicator
- Wall mountable

SINGLE DOCK

R18RCH-LI1

**DOUBLE DOCK** 

R18RCH-L12





NEW 18V LI-ION CORDLESS 185MM COMPOUND MITRE SAW



850W 18V



185MM



45 X 110MM



45 x 78mm



38 X 110MM

38 X 78MM







18V LI-ION CORDLESS 185MM SLIDING MITRE SAW



850W 18V





58 X 210MM



58 X 145MM



38 X 145MM



Mounting holes in base for bench

mounting or use with mitre saw stand



guard linkage



#### NEW 18V LI-ION CORDLESS 165MM CIRCULAR SAW

















## NEW 18V LI-ION CORDLESS RECIP SAW













Ambidextrous trigger





## NEW 18V LI-ION CORDLESS JIG SAW









LED worklight











## NEW 18V LI-ION CORDLESS COMBI DRILL















# NEW 18V LI-ION CORDLESS WET/DRY VAC











## NEW 18V LI-ION CORDLESS PADDLE MIXER





MACHINE CARTON EXAMPLE