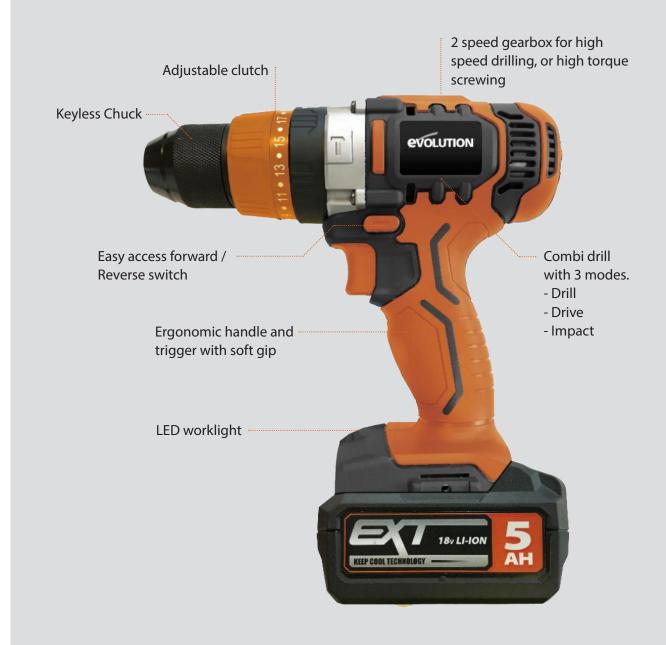

Keep Cool Technology
- LED Charge Level Indicator
- Charge Time: 50mins



- Rapid charger for EXT batteries
- LED charge status indicator
- Wall mountable

SINGLE DOCK

R18RCH-LI1

**DOUBLE DOCK** 

R18RCH-L12





NEW 18V LI-ION CORDLESS 185MM COMPOUND MITRE SAW



850W 18V



185MM



45 X 110MM



45 x 78mm



38 X 110MM

38 X 78MM







18V LI-ION CORDLESS 185MM SLIDING MITRE SAW



850W 18V





58 X 210MM



58 X 145MM



38 X 145MM



Mounting holes in base for bench

mounting or use with mitre saw stand



guard linkage



#### NEW 18V LI-ION CORDLESS 165MM CIRCULAR SAW

















## NEW 18V LI-ION CORDLESS RECIP SAW













Ambidextrous trigger





## NEW 18V LI-ION CORDLESS JIG SAW









LED worklight











## NEW 18V LI-ION CORDLESS COMBI DRILL















# NEW 18V LI-ION CORDLESS WET/DRY VAC











## NEW 18V LI-ION CORDLESS PADDLE MIXER





MACHINE CARTON EXAMPLE