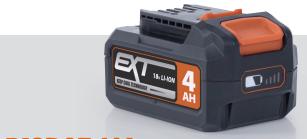

#### R18BAT-LI4

- 18V, **4Ah** Lithium-ion Battery
- EXT line with Keep Cool Technology
- LED Charge Level Indicator
- Charge Time: 50mins

- Rapid charger for EXT batteries
- LED charge status indicator
- Wall mountable