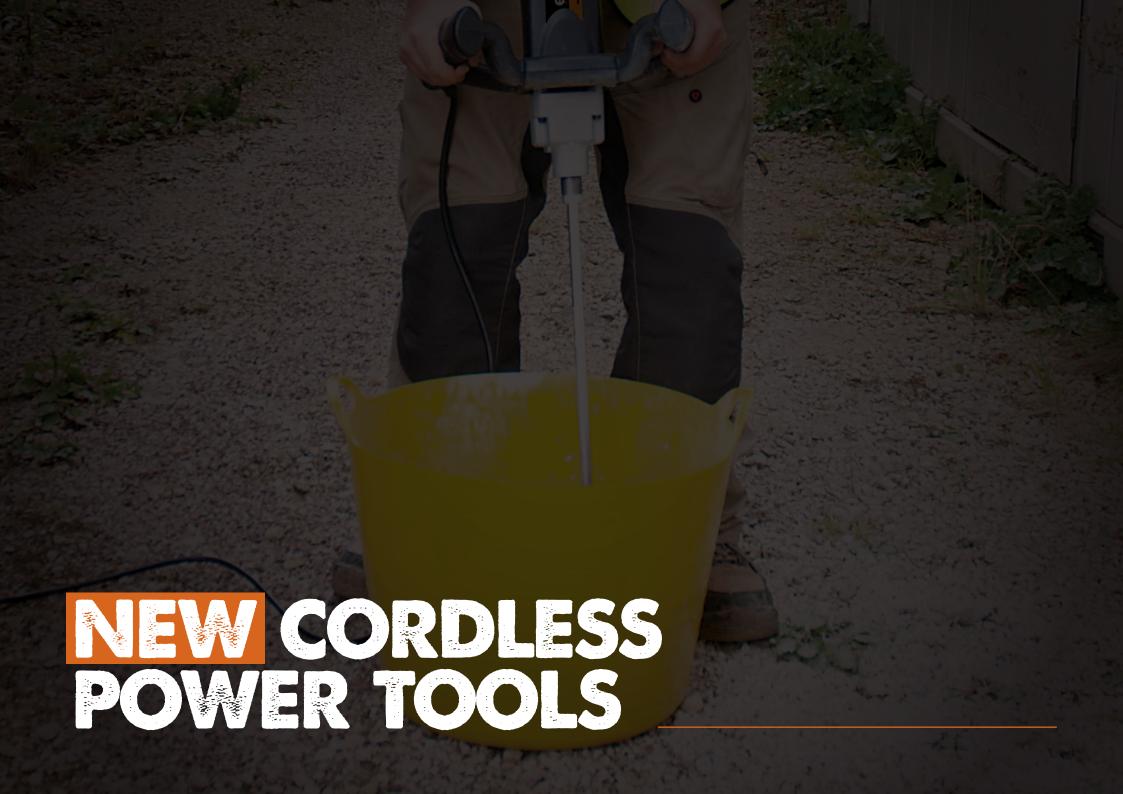

I4

- 18V, **4Ah** Lithium-ion Battery
- EXT line with Keep Cool Technology
- LED Charge Level Indicator
- Charge Time: 50mins



- Rapid charger for EXT batteries
- LED charge status indicator
- Wall mountable

SINGLE DOCK

R18RCH-LI1

**DOUBLE DOCK** 

R18RCH-L12





NEW 18V LI-ION CORDLESS 185MM COMPOUND MITRE SAW



850W 18V



185MM



45 X 110MM



45 x 78mm



38 X 110MM

38 X 78MM







18V LI-ION CORDLESS 185MM SLIDING MITRE SAW



850W 18V





58 X 210MM



58 X 145MM



38 X 145MM



Mounting holes in base for bench

mounting or use with mitre saw stand



guard linkage



#### NEW 18V LI-ION CORDLESS 165MM CIRCULAR SAW

















## NEW 18V LI-ION CORDLESS RECIP SAW













Ambidextrous trigger





## NEW 18V LI-ION CORDLESS JIG SAW









LED worklight











## NEW 18V LI-ION CORDLESS COMBI DRILL















# NEW 18V LI-ION CORDLESS WET/DRY VAC











## NEW 18V LI-ION CORDLESS PADDLE MIXER





MACHINE CARTON EXAMPLE