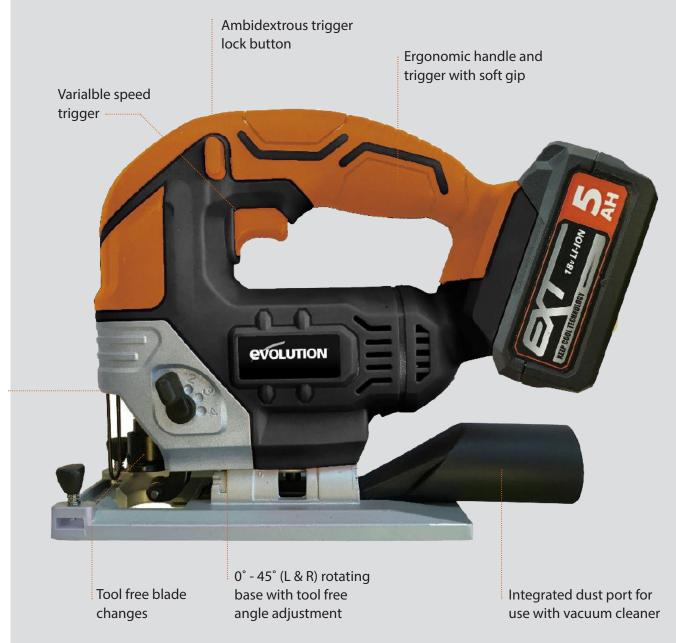

AT-LI4

- 18V, **4Ah** Lithium-ion Battery
- EXT line with Keep Cool Technology
- LED Charge Level Indicator
- Charge Time: 50mins



- Rapid charger for EXT batteries
- LED charge status indicator
- Wall mountable

SINGLE DOCK

R18RCH-LI1

**DOUBLE DOCK** 

R18RCH-L12





NEW 18V LI-ION CORDLESS 185MM COMPOUND MITRE SAW



850W 18V



185MM



45 X 110MM



45 x 78mm



38 X 110MM

38 X 78MM







18V LI-ION CORDLESS 185MM SLIDING MITRE SAW



850W 18V





58 X 210MM



58 X 145MM



38 X 145MM



Mounting holes in base for bench

mounting or use with mitre saw stand



guard linkage



#### NEW 18V LI-ION CORDLESS 165MM CIRCULAR SAW

















## NEW 18V LI-ION CORDLESS RECIP SAW













Ambidextrous trigger





## NEW 18V LI-ION CORDLESS JIG SAW









LED worklight











## NEW 18V LI-ION CORDLESS COMBI DRILL















# NEW 18V LI-ION CORDLESS WET/DRY VAC











## NEW 18V LI-ION CORDLESS PADDLE MIXER





MACHINE CARTON EXAMPLE