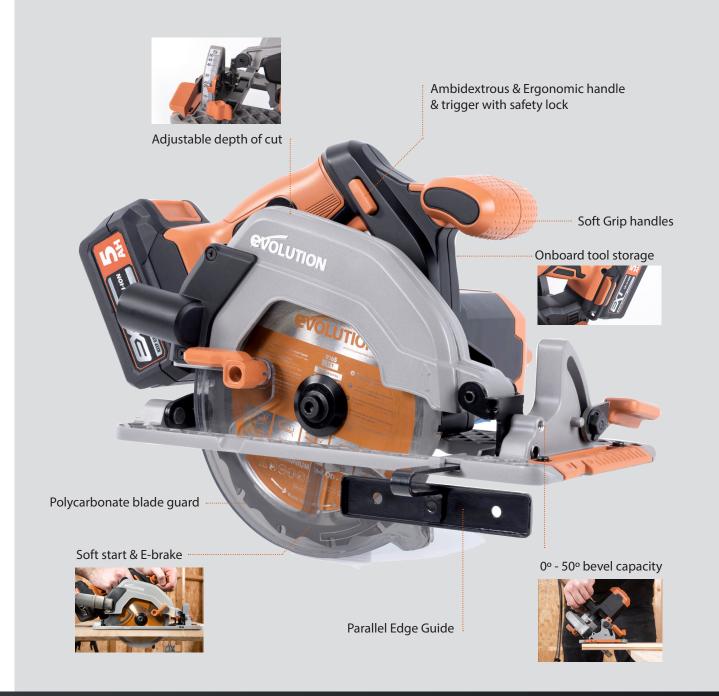

#### NEW BATTERY RANGE AT LAUNCH



#### R18BAT-LI4

- 18V, **4Ah** Lithium-ion Battery
- EXT line with Keep Cool Technology
- LED Charge Level Indicator
- Charge Time: 50mins



- Rapid charger for EXT batteries
- LED charge status indicator
- Wall mountable

SINGLE DOCK

R18RCH-LI1

**DOUBLE DOCK** 

R18RCH-L12





NEW 18V LI-ION CORDLESS 185MM COMPOUND MITRE SAW



850W 18V



185MM



45 X 110MM



45 x 78mm



38 X 110MM

38 X 78MM







18V LI-ION CORDLESS 185MM SLIDING MITRE SAW



850W 18V





58 X 210MM



58 X 145MM



38 X 145MM



Mounting holes in base for bench

mounting or use with mitre saw stand



guard linkage



#### NEW 18V LI-ION CORDLESS 165MM CIRCULAR SAW

















## NEW 18V LI-ION CORDLESS RECIP SAW













Ambidextrous trigger





## NEW 18V LI-ION CORDLESS JIG SAW









LED worklight











## NEW 18V LI-ION CORDLESS COMBI DRILL















# NEW 18V LI-ION CORDLESS WET/DRY VAC











## NEW 18V LI-ION CORDLESS PADDLE MIXER





MACHINE CARTON EXAMPLE