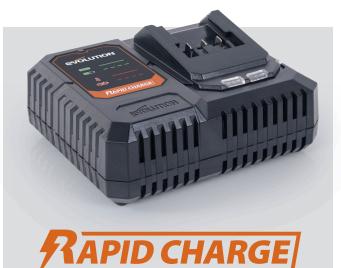

#### R18BAT-LI4

- 18V, **4Ah** Lithium-ion Battery
- EXT line with Keep Cool Technology
- LED Charge Level Indicator
- Charge Time: 50mins

- Rapid charger for EXT batteries
- LED charge status indicator
- Wall mountable

SINGLE DOCK

R18RCH-LI1

**DOUBLE DOCK** 

R18RCH-L12

NEW 18V LI-ION CORDLESS 185MM COMPOUND MITRE SAW

850W 18V

185MM

45 X 110MM